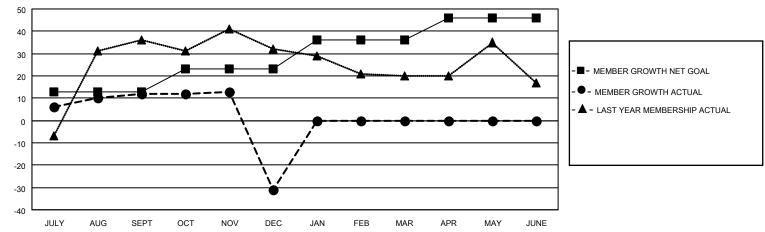

## GOALS AND ACTUAL MEMBERS CUMULATIVE

| DROPPED CLUBS: 0 |    | 23 CLUBS OF 49 ADDED 1 OR<br>MORE NEW MEMBERS | GENDER DISTRIBUTION                 |              |  |
|------------------|----|-----------------------------------------------|-------------------------------------|--------------|--|
|                  |    | MORE NEW MEMBERS                              | MALE                                | 885 (67.92%) |  |
|                  |    |                                               | FEMALE 418 (32.08%)                 |              |  |
| DROPPED MEMBERS  |    |                                               | NON BINARY                          | 0 (0.00%)    |  |
|                  |    |                                               | PREFER NOT TO ANSWER                | 0 (0.00%)    |  |
| DECEASED         | 13 |                                               |                                     | ,            |  |
| CLUB CANCELLED   | 0  | CLICK HERE FOR CUMULATIVE                     | TOTAL FAMILY UNIT MEMBERS 201       |              |  |
| OTHER            | 80 | MEMBERSHIP DATA                               |                                     |              |  |
| TOTAL            | 93 |                                               | FAMILY MEMBERS PAYING HALF DUES 101 |              |  |
|                  |    |                                               |                                     |              |  |